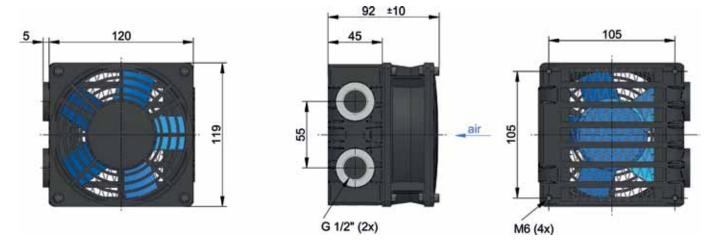

# LowLine LL 01 Oil / Air Cooler 12V / 24V DC

## **Technical Data**

| order number | description  | power | current | protection level | air flow | noise level | weight |
|--------------|--------------|-------|---------|------------------|----------|-------------|--------|
|              |              | [kW]  | [A]     |                  | [kg/s]   | [dB(A)]     | [kg]   |
| ASA0013GD01  | LL 01 12V DC | 0,04  | 0,31    | IP 20            | 0,033    | 44          | 1,4    |
| ASA0013GD02  | LL 01 24V DC | 0,04  | 0,15    | IP 20            | 0,033    | 44          | 1,4    |

### **Radiator Style A**

| material:                  | aluminium                         |  |  |  |
|----------------------------|-----------------------------------|--|--|--|
| working temperature range: | -20°C to +100°C (oil temperature) |  |  |  |
| air fin shape:             | wavy                              |  |  |  |
| working pressure:          | 26 bar (static)                   |  |  |  |
|                            |                                   |  |  |  |