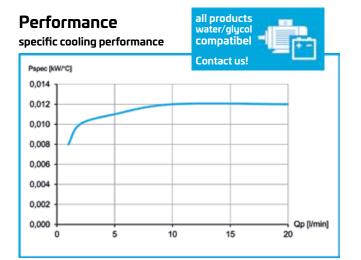

# LowLine LL 01 Oil / Air Cooler 12V / 24V DC





## **Technical Data**

| order number | description  | power | current | protection level | air flow | noise level | weight |
|--------------|--------------|-------|---------|------------------|----------|-------------|--------|
|              |              | [kW]  | [A]     |                  | [kg/s]   | [dB(A)]     | [kg]   |
| ASA0013GD01  | LL 01 12V DC | 0,04  | 0,31    | IP 20            | 0,033    | 44          | 1,4    |
| ASA0013GD02  | LL 01 24V DC | 0,04  | 0,15    | IP 20            | 0,033    | 44          | 1,4    |



#### pressure drop at 30cSt



### **Radiator Style A**

| material:                  | aluminium                         |  |  |  |
|----------------------------|-----------------------------------|--|--|--|
| working temperature range: | -20°C to +100°C (oil temperature) |  |  |  |
| air fin shape:             | wavy                              |  |  |  |
| working pressure:          | 26 bar (static)                   |  |  |  |
|                            |                                   |  |  |  |



This data sheet and the corresponding scale drawings are to be used as a general guideline and technical overview of our products. Please contact us if more exact information is needed. As we are constantly improving our products, their characteristics, dimensions and weights may a