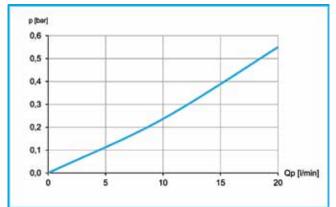

# LowLine LL 01 Oil / Air Cooler 12V / 24V DC





## **Technical Data**

| order number | description  | power | current | protection level | air flow | noise level | weight |
|--------------|--------------|-------|---------|------------------|----------|-------------|--------|
|              |              | [kW]  | [A]     |                  | [kg/s]   | [dB(A)]     | [kg]   |
| ASA0013GD01  | LL 01 12V DC | 0,04  | 0,31    | IP 20            | 0,033    | 44          | 1,4    |
| ASA0013GD02  | LL 01 24V DC | 0,04  | 0,15    | IP 20            | 0,033    | 44          | 1,4    |



#### pressure drop at 30cSt



### **Radiator Style A**

| material:                  | aluminium                         |  |  |  |
|----------------------------|-----------------------------------|--|--|--|
| working temperature range: | -20°C to +100°C (oil temperature) |  |  |  |
| air fin shape:             | wavy                              |  |  |  |
| working pressure:          | 26 bar (static)                   |  |  |  |
|                            |                                   |  |  |  |



This data sheet and the corresponding scale drawings are to be used as a general guideline and technical overview of our products. Please contact us if more exact information is needed. As we are constantly improving our products, their characteristics, dimensions and weights may also change, although we do our