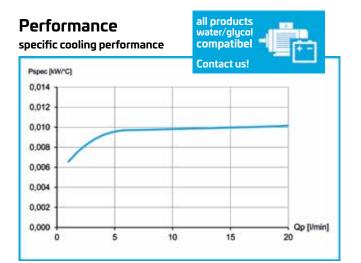

## **Technical Data**

| order number | description  | power | current | protection level | air flow | noise level | weight |
|--------------|--------------|-------|---------|------------------|----------|-------------|--------|
|              |              | [kW]  | [A]     |                  | [kg/s]   | [dB(A)]     | [kg]   |
| ASA0013GD01  | LL 01 12V DC | 0,04  | 0,31    | IP 20            | 0,033    | 44          | 1,4    |
| ASA0013GD02  | LL 01 24V DC | 0,04  | 0,15    | IP 20            | 0,033    | 44          | 1,4    |

### **Technical Data**

| order number | description       | power | current | protection | rotation | air flow | noise level | weight |
|--------------|-------------------|-------|---------|------------|----------|----------|-------------|--------|
|              |                   | [kW]  | [A]     |            | [rpm]    | [kg/s]   | [dB(A)]     | [kg]   |
| ASA0013GE01  | ASA LL 01 230V AC | 0,02  | 0,08    | IP 20      | 2650     | 0,03     | 41          | 1,5    |