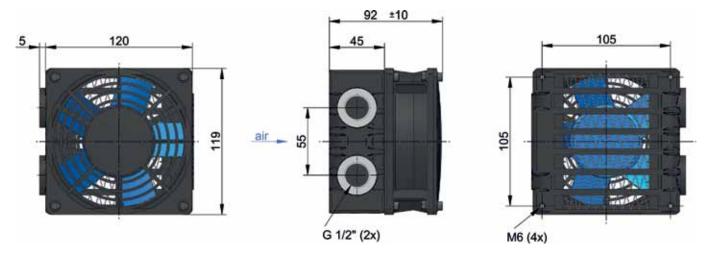

## **Technical Data**

| order number | description  | power | current | protection level | air flow | noise level | weight |
|--------------|--------------|-------|---------|------------------|----------|-------------|--------|
|              |              | [kW]  | [A]     |                  | [kg/s]   | [dB(A)]     | [kg]   |
| ASA0013GD01  | LL 01 12V DC | 0,04  | 0,31    | IP 20            | 0,033    | 44          | 1,4    |
| ASA0013GD02  | LL 01 24V DC | 0,04  | 0,15    | IP 20            | 0,033    | 44          | 1,4    |

### **Radiator Style A**

| material:                  | aluminium                         |  |  |  |
|----------------------------|-----------------------------------|--|--|--|
| working temperature range: | -20°C to +100°C (oil temperature) |  |  |  |
| air fin shape:             | wavy                              |  |  |  |
| working pressure:          | 26 bar (static)                   |  |  |  |
|                            |                                   |  |  |  |