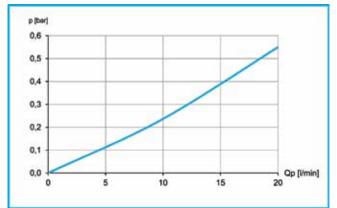

r products, their characteristics, dimensions and weights may also change, although we do our best to incorporate these changes continually. asa assumes no liability for any information therein, any errors, omissions, missions, missions,

# LowLine LL O1 Oil / Air Cooler 230V / 50Hz AC





### **Technical Data**

| order number | description       | power | current | protection | rotation | air flow | noise level | weight |
|--------------|-------------------|-------|---------|------------|----------|----------|-------------|--------|
|              |                   | [kW]  | [A]     |            | [rpm]    | [kg/s]   | [dB(A)]     | [kg]   |
| ASA0013GE01  | ASA LL 01 230V AC | 0,02  | 0,08    | IP 20      | 2650     | 0,03     | 41          | 1,5    |



#### pressure drop at 30cSt



## **Radiator Style A**

| material:                  | aluminum                          |  |  |  |
|----------------------------|-----------------------------------|--|--|--|
| working temperature range: | -20°C to +100°C (oil temperature) |  |  |  |
| air fin shape:             | wavy                              |  |  |  |
| working pressure:          | 26 bar (static)                   |  |  |  |
|                            |                                   |  |  |  |



This data sheet and the corresponding scale drawings are to be used as a general guideline and technical overview of our products. Please contact us if more exact information is needed. As we are constantly improving our products, their characteristics, dimensions and weights may also change, although we do our b